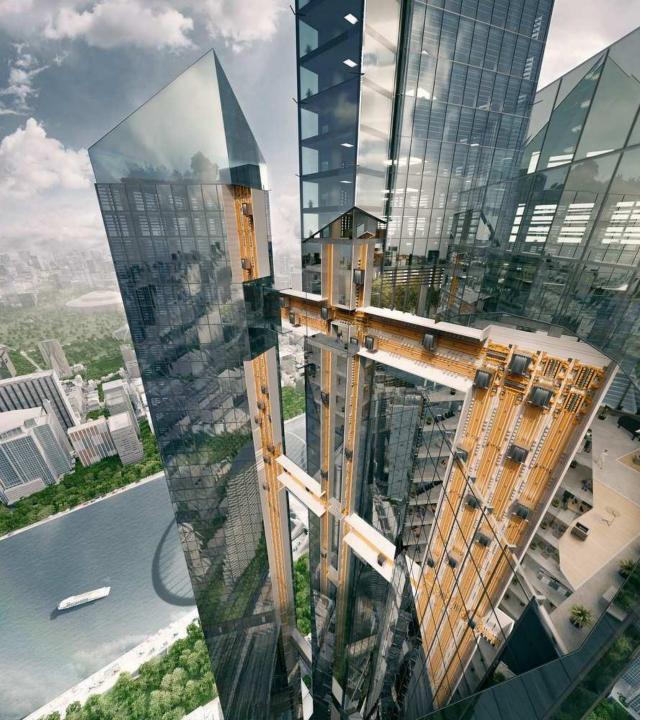

# A NEW ERA OF URBAN MOBILITY

No building height or shape restrictions

Reduced footprint vs. capacity

Comparable energy usage

More uptime availability

Less passenger queuing

Intelligent backbone for smart buildings

## TWIN

2 CABS. 1 SHAFT. 0 CROWDS.

Two independent cabs in one shaft

Saves building space

Reduces waiting time

Optimized traffic handling

METRO RESIDENTIAL SHOPPING MALLS

PUBLIC BUILDINGS