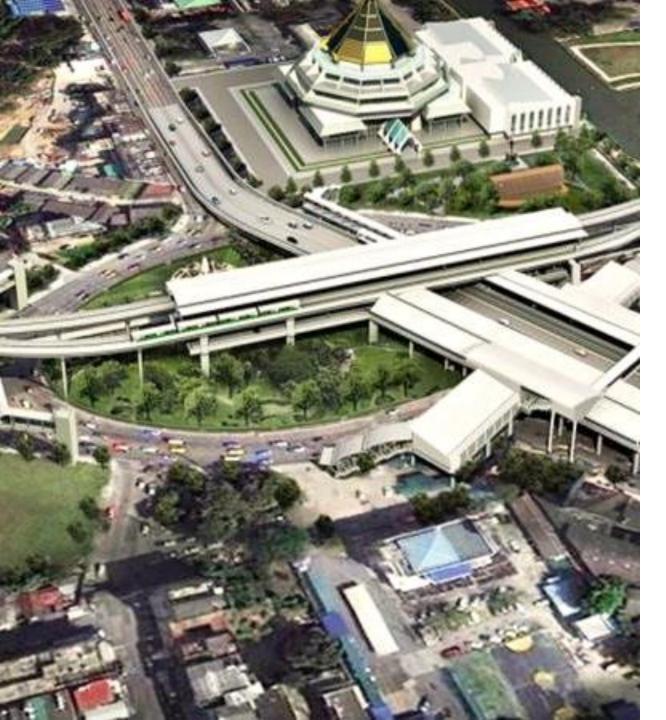

### SAT SPORTS ORGANIZATION ADMINISTRATION CENTER

elevators

Management office of The Sports Authority of Thailand (SAT)

**BMA GOLD LINE** 

9 escalators

9 elevators

First monorail, running from Thonburi to Phra Pok Klao bridge