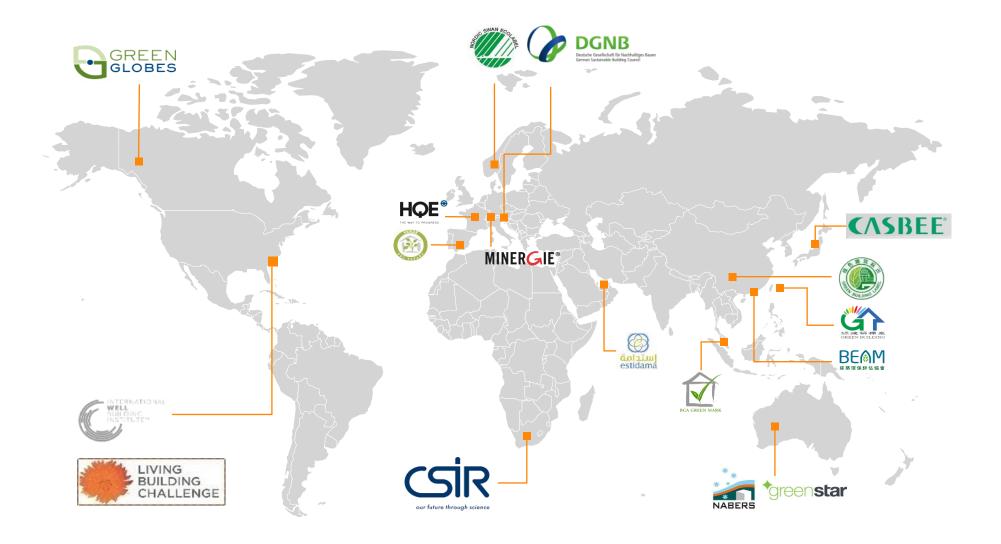

r Group   | +       | Schindler             | 122.97          | 120.68          | 1.90%          | 12.76          |
| 3       | KONE Corporation  | +       | KONE<br>Giant KONE    | 119.06          | 122.24          | -2.60%         | 14.66          |
| 4       | TK Elevator       |         | TKE                   | 91.72           | 98.39           | -6.80%         | 13.14          |

Globally, the market has been dominated by four key players: Otis Elevator Company, Schindler Holding Ltd., ThyssenKrupp Elevator AG, and KONE Corporation, which together controls a major share, holding to more than half of the market.

Source: mp.weiixin.qq.com







### TKE COMMITMENT:

**REDUCE** 

own carbon footprint

by 53%

until 2030







### GREEN BUILDING CERTIFICATION SYSTEMS AROUND THE WORLD





# TK ELEVATOR COMMITMENT:



# SIGNATORY OF UN GLOBAL COMPACT

since February 2021

Supporting United Nation's initiative against human rights and labor violations, the fight against corruption and for a more sustainable future.



### TK ELEVATOR'S JOURNEY IN THAILAND







## TK ELEVATOR THAILAND

HQ in Bangkok

2 Branches: Eastern Seaboard & Southern

5 Service Response Centres

260 + Employees

40 + Trained Engineers

140 + Skilled Technicians and Supervisors

2300 + Units Under Maintenance





















### **BRAND AWARENESS**

In Thailand

- Architect Expo / Customer Events / University Events
- TKE shares knowledge about elevators, escalators, and innovation with the Association of Siamese Architects (ASA) on September 17, 2022, via online streaming.







# URBANIZATIO