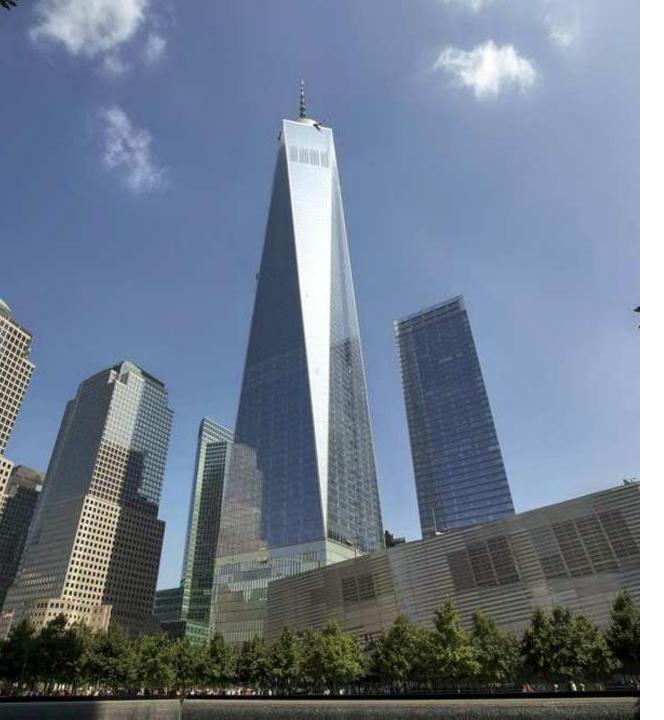

## NEW YORK CITY, USA

One World Trade Center At the site of the former World Trade Center

71 elevators

12 escalators

Fastest elevators in the western hemisphere (max 9 m / s).