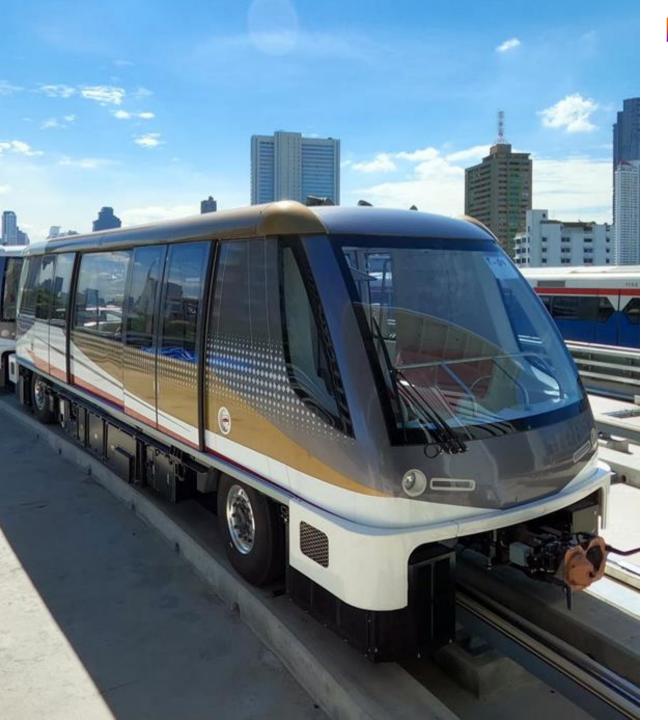

### SAT SPORTS ORGANIZATION ADMINISTRATION CENTER

elevators

Management office of The Sports Authority of Thailand (SAT)

**BMA GOLD LINE** 

9 escalators

9 elevators

First monorail, running from Thonburi to Phra Pok Klao bridge