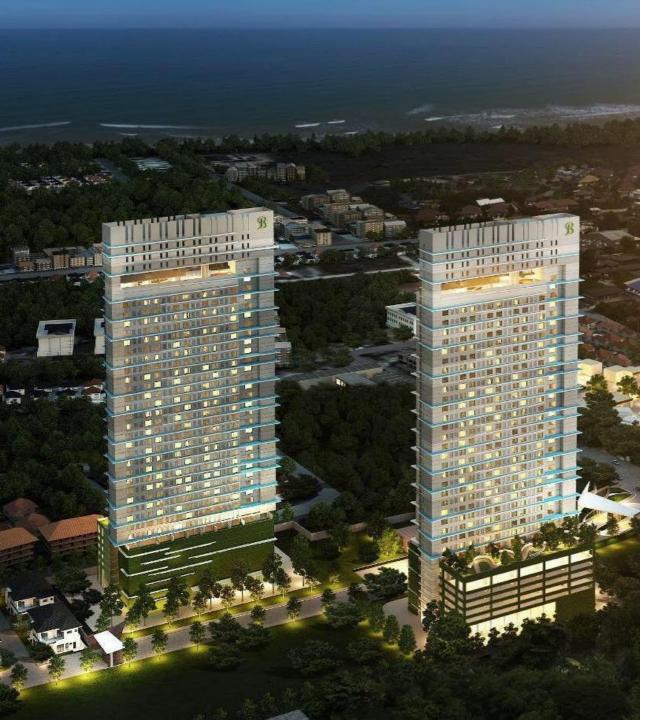

#### ARCADIA MILLENNIUM TOWER

5 elevators

High rise 45 floors condominium project with 803 units and rooftop heli-pad

ARCADIA BEACH CONTINENTAL PATTAYA

elevators

A five building, 8 floors, inner-city living resort development in Pattaya with 1,350 apartments