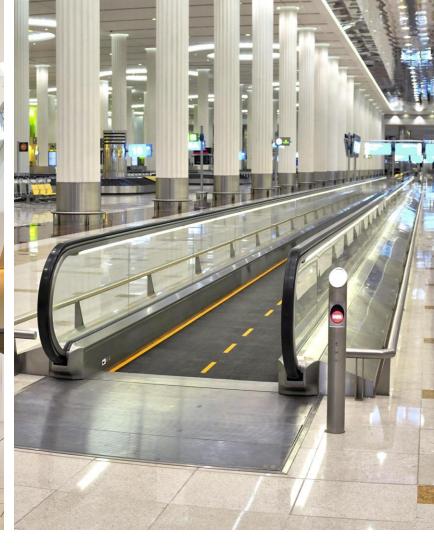

# 18 mn

elevators and escalators move more than

people every day

**ELEVATORS** 

**ESCALATORS** 

**MOVING WALKS** 

AIRPORT SOLUTIONS

**HOME SOLUTIONS** 

SHOPPING MALLS

**METRO STATIONS** 

MOVING WALKS IWALK

HOME LIFT CHAIRLIFT PLATFORM LIFT