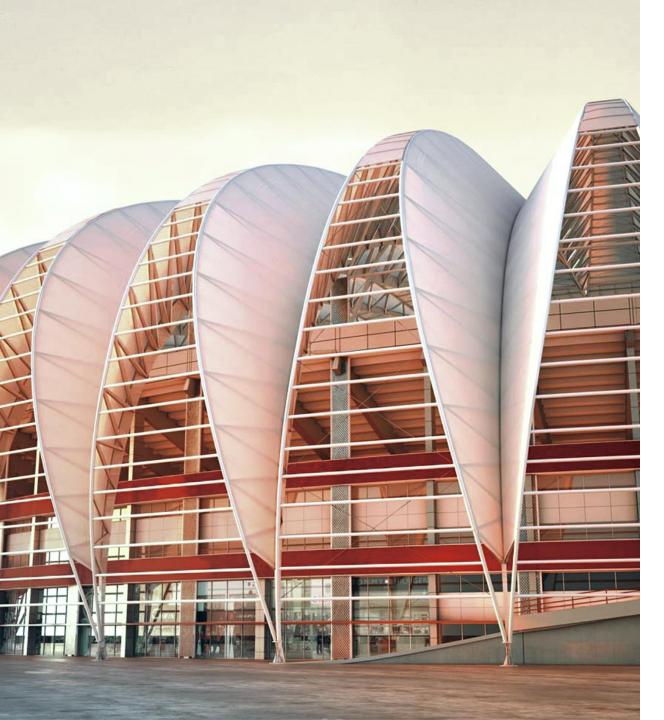

## PORTO ALEGRE, BRAZIL

Beira-Rio Stadium

23 elevators

Was modernized for the 2014 Football World Cup.