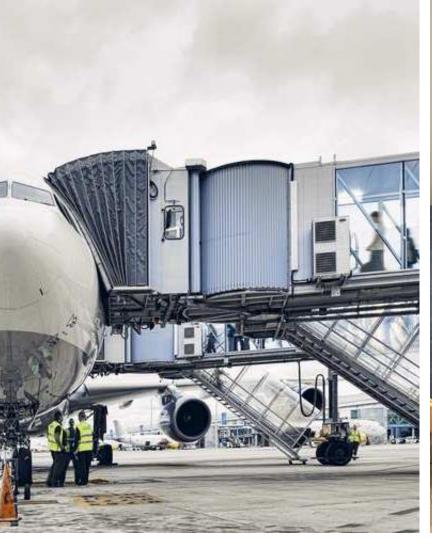

# 18 mn

elevators and escalators move more than

people every day

**ELEVATORS** 

**ESCALATORS** 

**MOVING WALKS** 

AIRPORT SOLUTIONS

**HOME SOLUTIONS** 

#### DUBAI, UAE

Dubai Airport

406 elevators

169 escalators

108 moving walks

154 passenger boarding bridges

- One of the world's busiest international airports with more than 90 million passengers/year
- Passenger boarding bridges include 25 units for the Airbus A380.