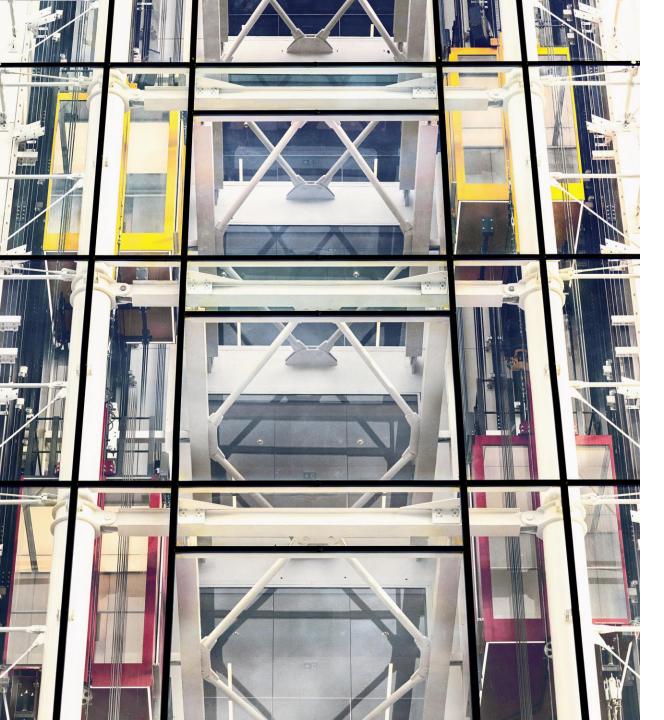

# A NEW ERA OF URBAN MOBILITY

No building height or shape restrictions

Reduced footprint vs. capacity

Comparable energy usage

More uptime availability

Less passenger queuing

Intelligent backbone for smart buildings

## TWIN

2 CABS. 1 SHAFT. 0 CROWDS.

Two independent cabs in one shaft

Saves building space

Reduces waiting time

Optimized traffic handling

METRO RESIDENTIAL SHOPPING MALLS

PUBLIC BUILDINGS