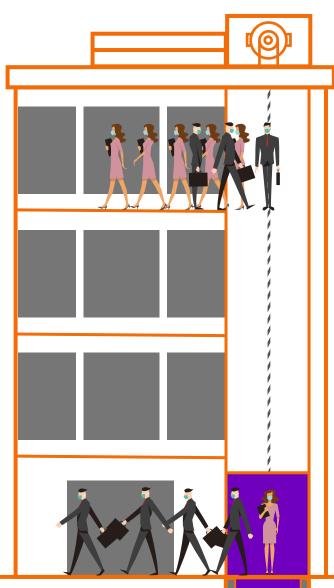

### IN-CAR SOLUTIONS TO ENSURE PASSENGER HEALTH & SAFETY

(COVID-19)

#### Touch-free elevator calling solutions

Introduced multiple solutions that enable users to operate elevators without touching any panels/buttons.