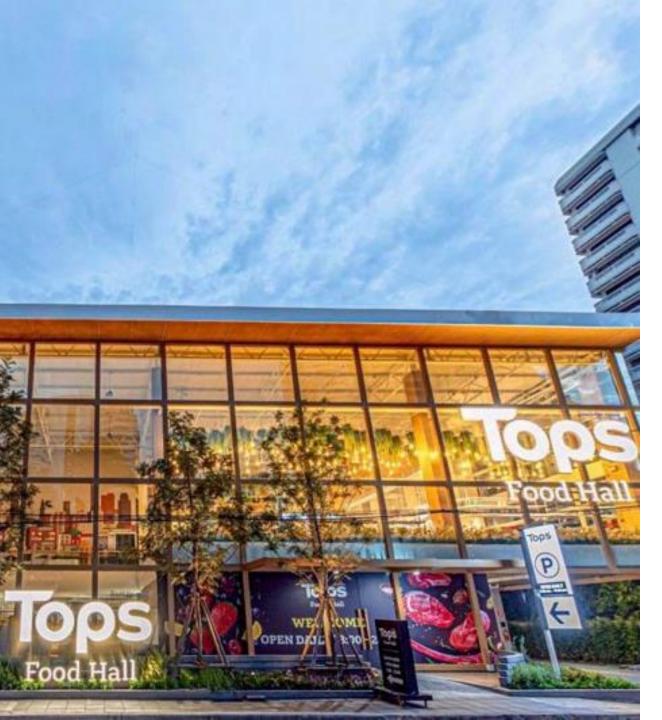

#### TOPS FOOD HALL SUKHUMVIT 39

2 escalators

4 elevators

Central Retail makes a wave in the food retail industry with the launch of a new model, "Tops Food Hall" Sukhumvit 39, the first world-class premium food store in a standalone format in Thailand.