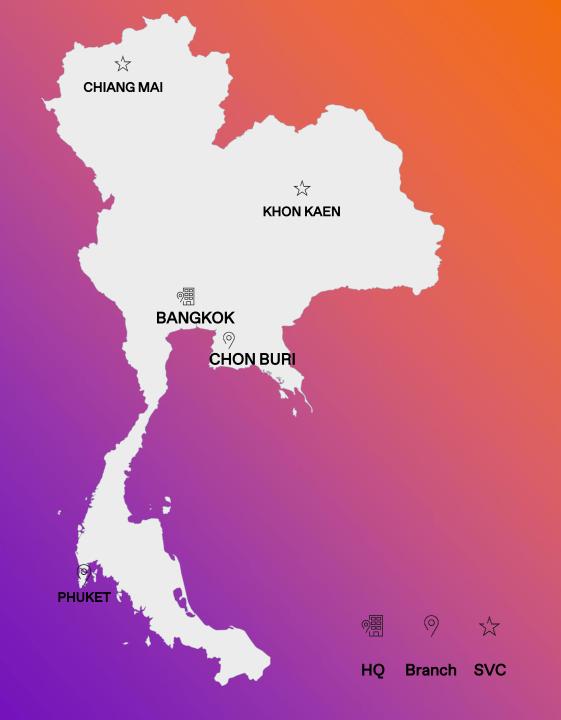

### TK ELEVATOR'S JOURNEY IN THAILAND

## TK ELEVATOR THAILAND

HQ in Bangkok

2 Branches: Eastern Seaboard & Southern

5 Service Response Centres

260 + Employees

40 + Trained Engineers

140 + Skilled Technicians and Supervisors

2300 + Units Under Maintenance