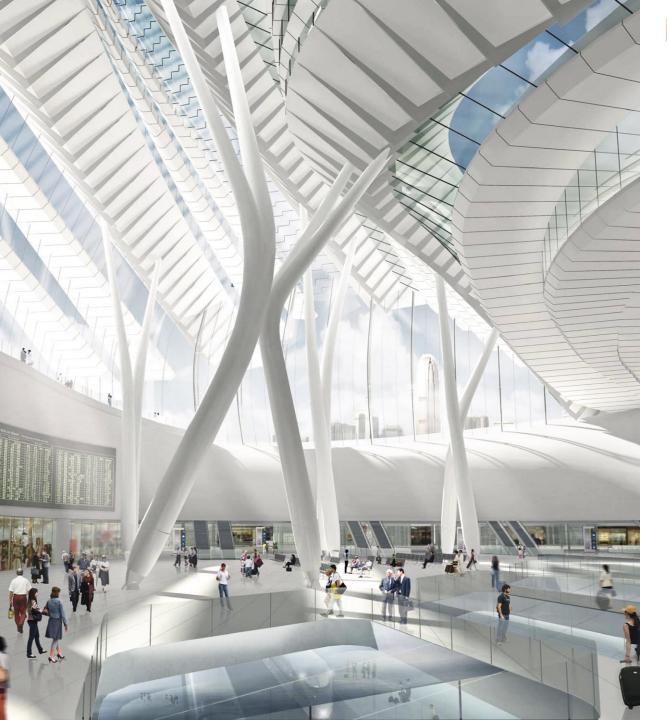

#### HONGKONG, CHINA

West Kowloon Terminus

73 escalators

8 moving walks

World's largest underground rail terminus