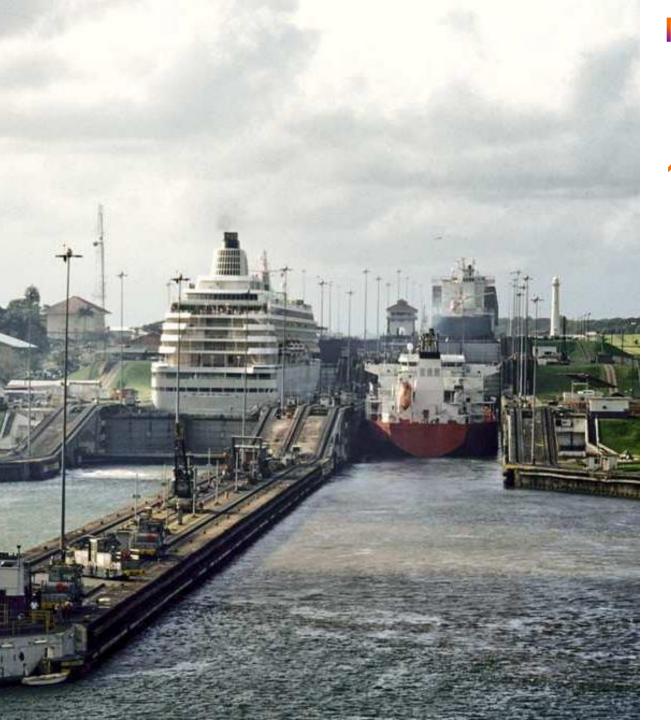

### PANAMA

Panama Canal

- The Panama Canal is a strategic route for global navigation, connecting the Atlantic and Pacific oceans.
- Opened for the first time around 100 years ago and redesigned to expand its capacity, the canal has been made deeper and larger to allow the passage of ships three times larger than before, called the "New Panamax."