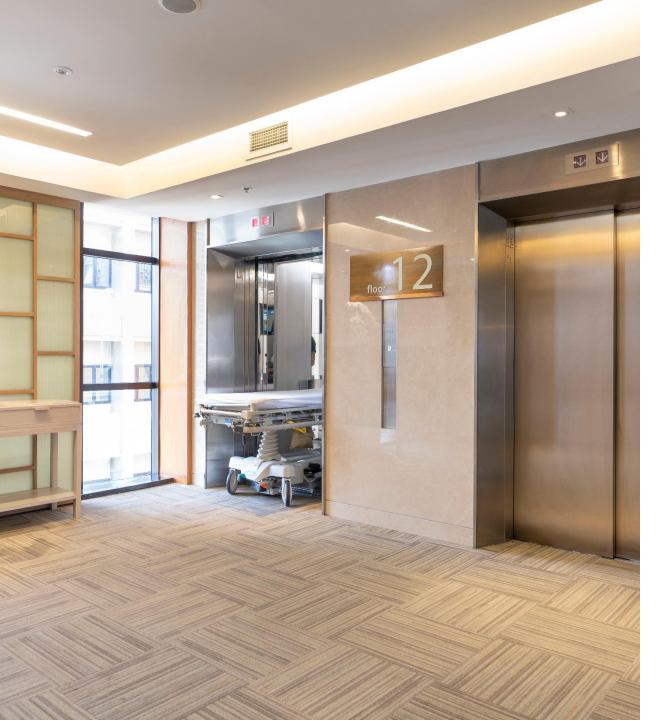

#### BANGKUNTHIAN GERIATRIC HOSPITAL

4 escalators

23 elevators

4 Storey General Hospital Consist of 239 Patient Beds, Rehabilitation Center, Elderly Care Center, Staff Dormitory and Support Facilities. Gross floor area 112,391 sq. m.