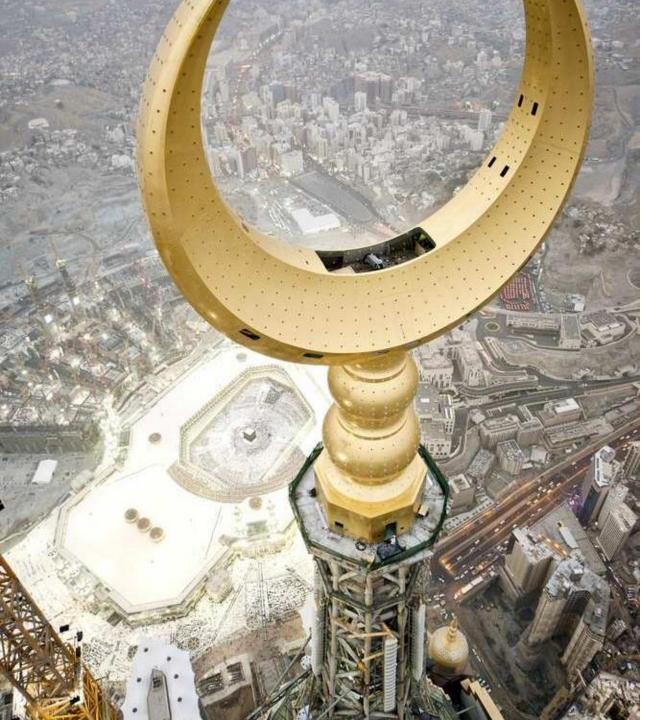

## MECCA, SAUDI ARABIA

Makkah Clock Tower

chair lift

The world's highest chair lift