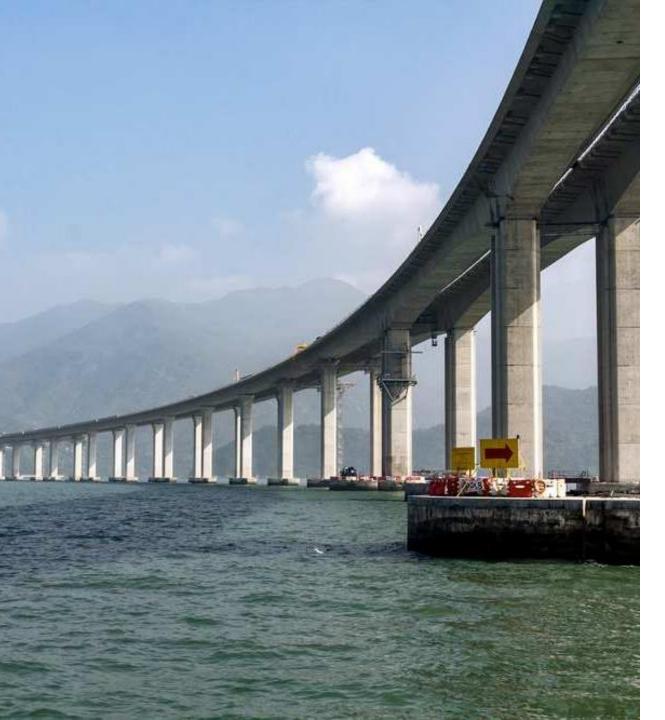

#### ZHUHAI, CHINA

Hongkong-Zhuhai-Macau Bridge

76 escalators

25 moving walks

- It is the world's longest ongoing sea-based construction project with a length of 55km.
- It connects the three major cities of the Pearl River Delta Hongkong, Zhuhai and Macau.