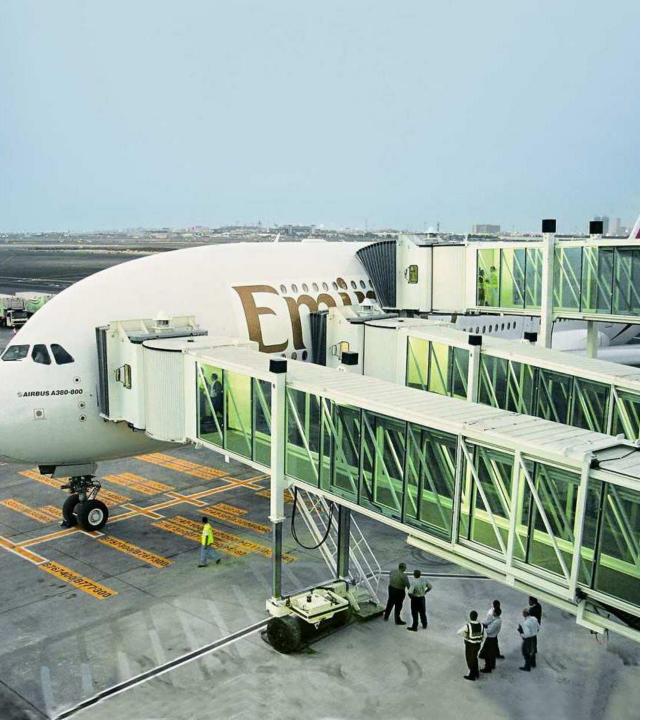

#### DUBAI, UAE

Dubai Airport

406 elevators

169 escalators

108 moving walks

154 passenger boarding bridges

- One of the world's busiest international airports with more than 90 million passengers/year
- Passenger boarding bridges include 25 units for the Airbus A380.